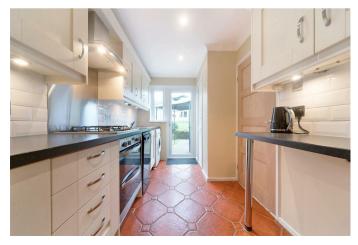

The property is an ideal investment, first time buy or downsize alike, offering spacious well proportioned rooms throughout. On the ground floor you are welcomed by the bright and airy entrance hallway complete with storage cupboard. Off of this is the kitchen area,

complete with a separate space for a breakfast area, with doors leading onto the rear garden. Completing the ground floor is the lounge / dining room with sliding doors out to the garden also.

On the first floor there are two double bedrooms, the family bathroom, and storage / airing cupboard.