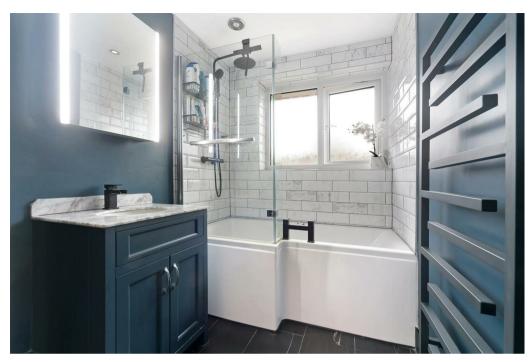

complete with a separate space for a breakfast area, with doors leading onto the rear garden. Completing the ground floor is the lounge / dining room with sliding doors out to the garden also.

On the first floor there are two double bedrooms, the family bathroom, and storage / airing cupboard.