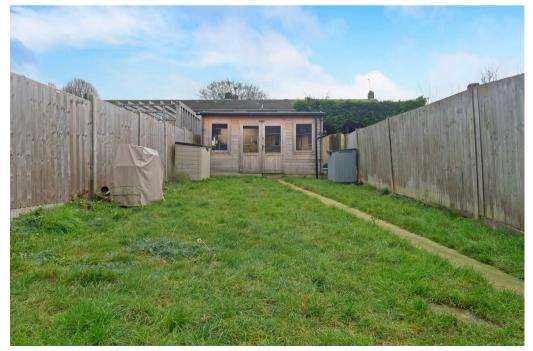

Outside the garden is mainly laid to lawn with an office / gym to the rear of the property.

Located on the periphery of Tadworth and Epsom Downs with over 650 acres of ancient woodland walks and wide green open spaces to enjoy, not to mention the world famous racecourse which is home of the annual Epsom Derby and several other exciting events.