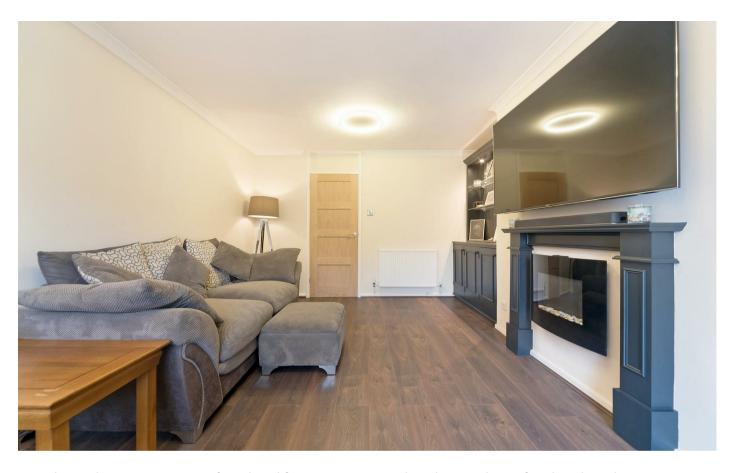

complete with a separate space for a breakfast area, with doors leading onto the rear garden. Completing the ground floor is the lounge / dining room with sliding doors out to the garden also.

On the first floor there are two double bedrooms, the family bathroom, and storage / airing cupboard.