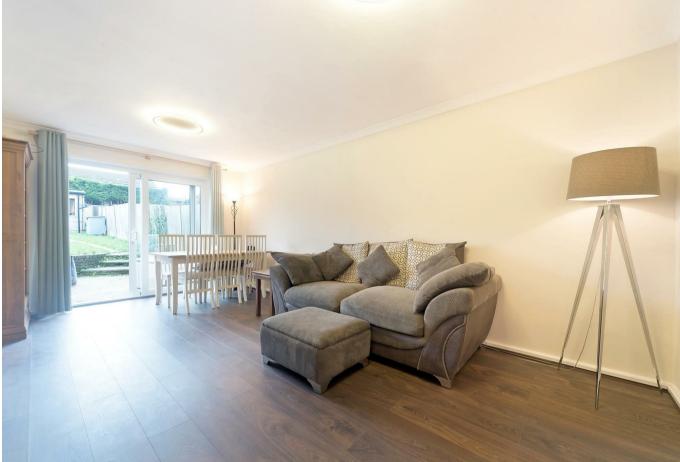

complete with a separate space for a breakfast area, with doors leading onto the rear garden. Completing the ground floor is the lounge / dining room with sliding doors out to the garden also.

On the first floor there are two double bedrooms, the family bathroom, and storage / airing cupboard.