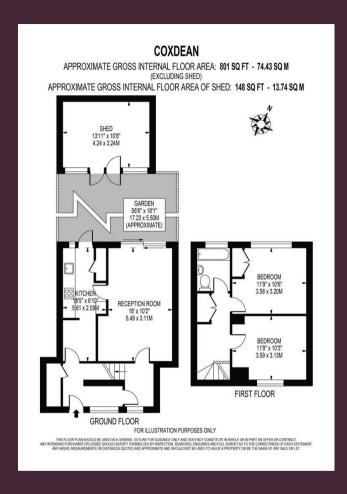

The property is an ideal investment, first time buy or downsize alike, offering spacious well proportioned rooms throughout. On the ground floor you are welcomed by the bright and airy entrance hallway complete with storage cupboard. Off of this is the kitchen area,

complete with a separate space for a breakfast area, with doors leading onto the rear garden. Completing the ground floor is the lounge / dining room with sliding doors out to the garden also.

On the first floor there are two double bedrooms, the family bathroom, and storage / airing cupboard.

Outside the garden is mainly laid to lawn with an office / gym to the rear of the property.

Located on the periphery of Tadworth and Epsom Downs with over 650 acres of ancient woodland walks and wide green open spaces to enjoy, not to mention the world famous racecourse which is home of the annual Epsom Derby and several other exciting events.